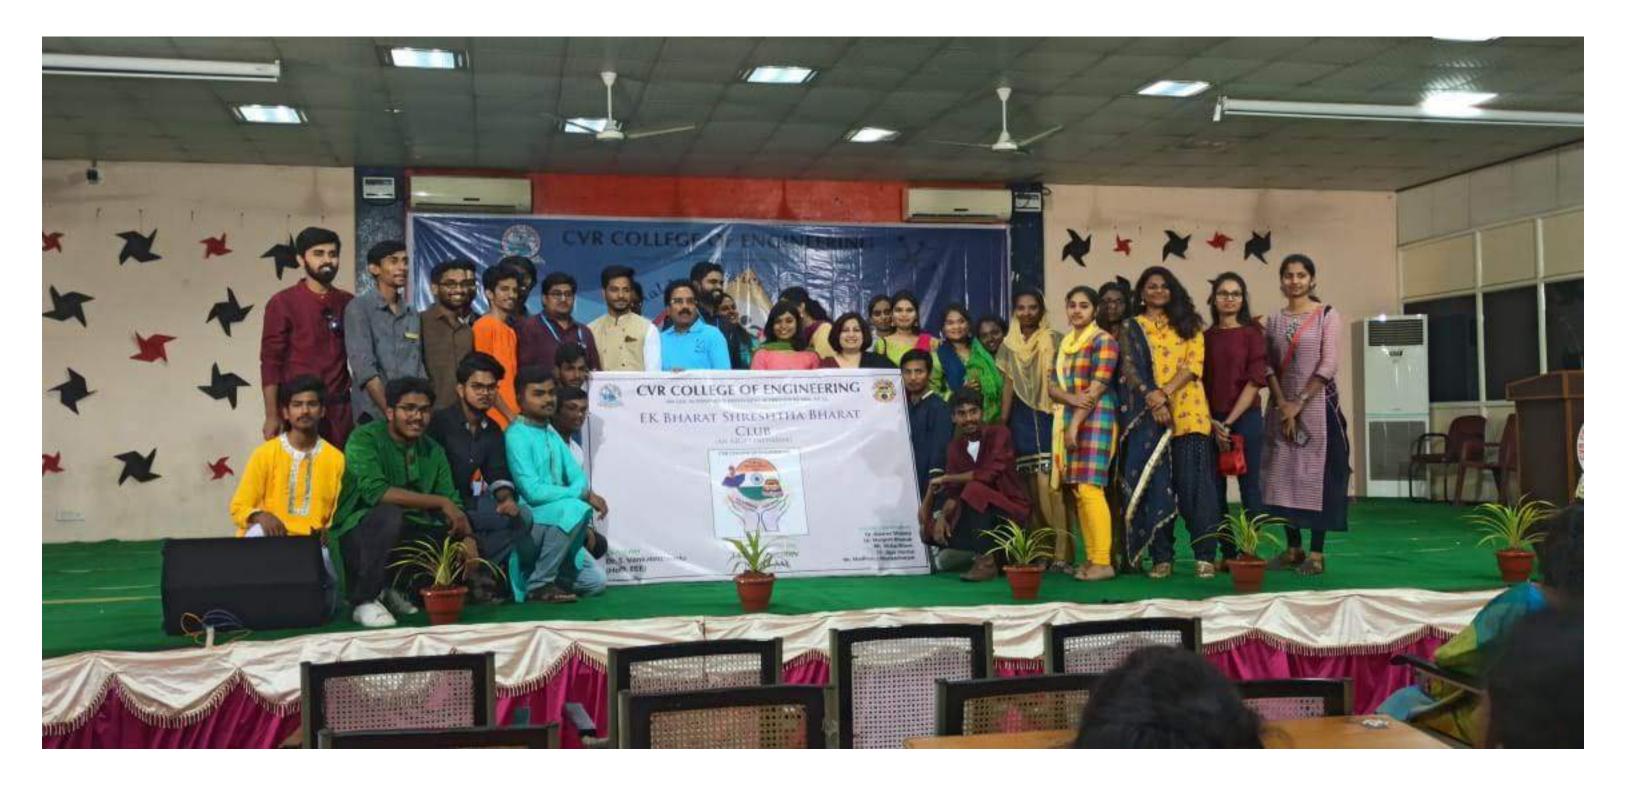

An EBSB club was inaugurated on 14th February 2020, by wrapping out the EBSB\_CVR Logo in the auditorium. The club was inaugurated in gracious presence of our Chairman Raghava V Cherrabuddi, Principal Dr. Nayanathara K Sattiraju, Vice Principal Prof. L.C. Shiva Reddy, EEE HoD Prof. S. Venkateshwarlu.

### CVR COLLEGE OF ENGINEERING

(An UGC Autonomous Institution with NAAC 'A' Grade)
Vastunagar, Mangalpally (V), Ibrahimptnam,
R.R. District, Telangana - 501510

Fig. Launch and Inaugarartion of EBSB CVR Club in the auditorium, CVR College of Engineering.

TThe students of our institution were introduced to the club for the first time. To celebrate the occasion, the faculty and students organized the programme. While some sang a few Haryanvi songs, others performed onthe state's popular tunes. The first song was 'Is andi mahra Haryana', performed wearing the state's traditional garb, the girls wore Daman and Kurti, bejeweled in classic headpieces like Borla, waist chains called Tagdi and other accessories made of silver While the boys were found wearing Dhoti-Kurta, with their heads covered in Khandva turbans and Jutti as footwear. The song celebrates Haryana's ethnicity and its clothing along the words 'Jab kund tokri udta daaman, ghungat mein sharmana, Is andi mahara Haryana'. The performance was well appreciated by the chief guest, the Head of the departments, the teachers and students.

The next song 'Gajban paani ne chali 'was a Haryanvi song which blended culture with modern pop, became such a hit the entire audience tapped to the songs electric beats. The event concluded on a jovial note with promises of much more in the coming days.